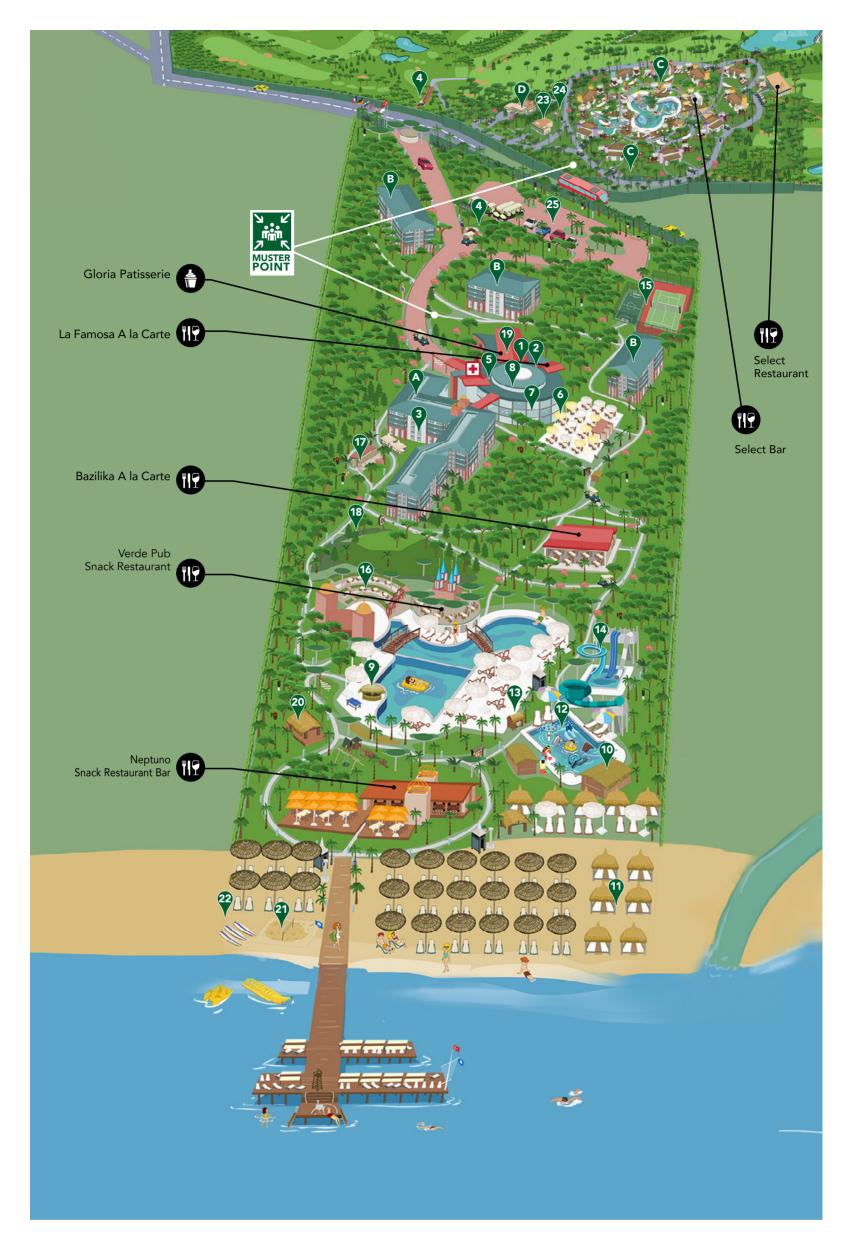

- Rooms
  A. Main Building
  B. Family Suites
  C. Select Villas
- D. Presidential Villa

## **Outlets & Facilities**

- 1. Guest Relations
  2. Shopping Area
  3. Asklepion Spa Thalasso (Indoor & Thalasso Pool)
  4. Tunnel
  5. Doctor

- Food & Beverage
  6. Mythos Main Restaurant & Terrace
  7. Lobby Bar
  8. Zodiac Bar

- 9. Pool Bar

## Kids

10. Gogi Kids Club

- Beach & Pool
  11. Beach Pavilions (Extra)
  12. Kids Pool
  13. Towel Desk
  14. Water Slides

- Activities
  15. Tennis Court & Mini Football
  16. Amphitheatre
  17. Fit Gloria

- 18. Archery
  19. Bowling & Game Area
  20. Aerobic Area
  21. Beach Volleyball
  22. Water Sports

- Select Villas Area 23. Select Fitness Center&Sauna 24. Select Kids Playground 25. Parking (outdoor)